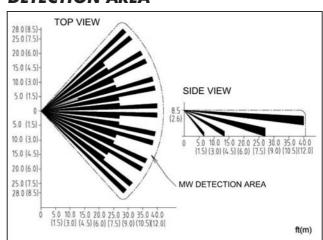

| Red LED monitor<br>(on/off selectable)             |                 |                                        |

### Model XP-44 T CE

- Detection zones 34 zones
- Power requirements 9-16vdc
- Current draw 25ma Max
- Alarm output 30vdc, 0.05A, 10watt MAX
- Operating Temperature- -10°C to +55°C
- Environmental Humidity- 95% Max
- Dimensions- H 3.9 x W 2.5 x D 1.7 inches

#### **DETECTION AREA**